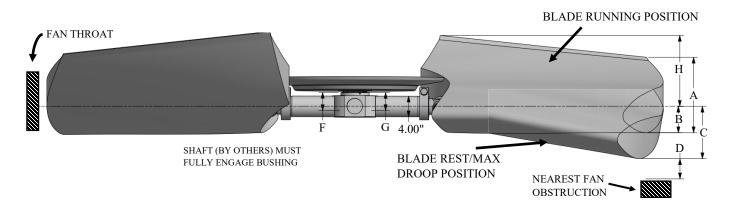

## CLASS 10000 MAG SERIES 30/

9.5FT— 11.5FT RH ROTATION

28.50

NOTE 1: MAXIMUM FAN DIAMETER EQUALS NOMINAL FAN DIAMETER. ADJUSTMENT OF  $\pm 1.5$  INCHES POSSIBLE AT INSTALLATION

- A = BLADE TIP PROFILE HEIGHT (PATH WIDTH)
- B = BLADE RUNNING DROOP (C/L TO BOTTOM OF BLADE)
- C = MAXIMUM DROOP POSITION OF BLADES AT 30° (C/L TO BOTTOM OF BLADE)
- D = MINIMUM OBSTACLE CLEARANCE AT INLET
- F = CENTERLINE OF FAN TO BASE OF BUSHING (STANDARD HUB WITHOUT EXTENSION)
- G = BUSHING OVERALL HEIGHT
- H = MAXIMUM HEIGHT OF BLADE AT 30° (C/L TO AIR OUTLET SIDE)
- L = MAX . BUSHING TORQUE FT. LBS.
- # = WITH S.A.E. STANDARD SQUARE KEYWAY
- **★**= WITH SHALLOW KEYWAY IN BUSHING
- O= MAX METRIC BORE WITH STANDARD KEYWAY

|       | 10000 FT/MINUTE BLADE TIP SPEED |       |       |                          |       |       |    |       |
|-------|---------------------------------|-------|-------|--------------------------|-------|-------|----|-------|
|       | BLADE ANGLE                     |       |       | PERCENT BLADE<br>LOADING |       |       |    |       |
|       | 10                              | 20    | 30    | 100%                     | 75%   |       |    |       |
| DIA   | Α                               |       |       | В                        |       | С     | D  | Н     |
| 9.5'  | 14.2"                           | 21.9" | 29.7" | 13.4"                    | 12.7" | 15.3" | 6" | 23.1" |
| 10.5' | 14.2"                           | 21.9" | 29.7" | 14.3"                    | 13.4" | 16.8" | 6" | 23.1" |
| 11.5' | 14.2"                           | 21.9" | 29.7" | 15.4"                    | 14.2" | 18.4" | 6" | 23.1" |

WITH FAN OPERATING AT

BUSHING AND/OR AIR SEAL CAN BE INSTALLED ON INLET OR OUTLET SIDE OF FAN

|        |         | MAX   | MAX    | MAX  |        |      |      |
|--------|---------|-------|--------|------|--------|------|------|
| MAX    | BUSHING | #     | *      | 0    |        |      |      |
| BLADES | TYPE    | BORE  | BORE   | BORE | F      | G    | L    |
| 5      | W       | 3.75" | 4.000" | 100  | 2.725" | 2.8" | 7300 |