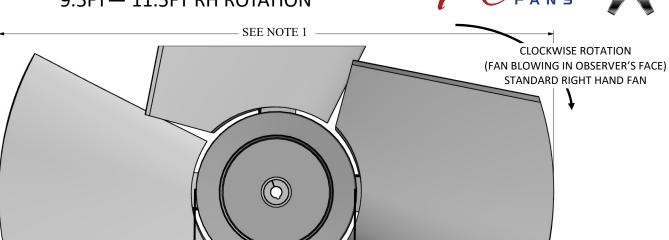

## CLASS 10000 MAG SERIES 30/

9.5FT— 11.5FT RH ROTATION

28.50

NOTE 1: MAXIMUM FAN DIAMETER EQUALS NOMINAL FAN DIAMETER. ADJUSTMENT OF  $\pm 1.5$  INCHES POSSIBLE AT INSTALLATION

- A = BLADE TIP PROFILE HEIGHT (PATH WIDTH)
- B = BLADE RUNNING DROOP (C/L TO BOTTOM OF BLADE)
- C = MAXIMUM DROOP POSITION OF BLADES AT 30° (C/L TO BOTTOM OF BLADE)
- D = MINIMUM OBSTACLE CLEARANCE AT INLET
- F = CENTERLINE OF FAN TO BASE OF BUSHING (STANDARD HUB WITHOUT EXTENSION)
- G = BUSHING OVERALL HEIGHT
- H = MAXIMUM HEIGHT OF BLADE AT 30° (C/L TO AIR OUTLET SIDE)
- L = MAX . BUSHING TORQUE FT. LBS.
- # = WITH S.A.E. STANDARD SQUARE KEYWAY
- **★**= WITH SHALLOW KEYWAY IN BUSHING
- O= MAX METRIC BORE WITH STANDARD KEYWAY